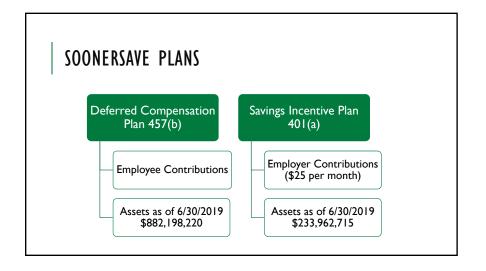

#### **SoonerSave**

- History and Stats
- Updates
- Basics review

## SOONERSAVE MANAGEMENT

- Division of the Oklahoma Public Employees Retirement System (OPERS)
- Administered by 14 member Board of Trustees
- Board approves investment line-up, reviewed annually
- Historically the Board requests bids for recordkeeping and communication services
- Great-West/Empower SoonerSave recordkeeper since 2001