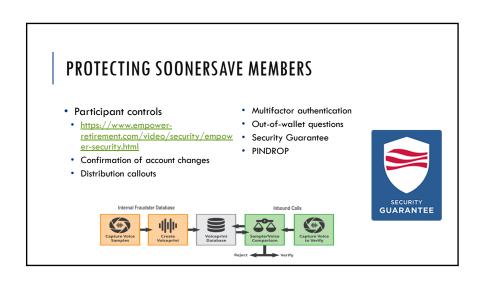

#### **Empower**

- Who is Empower Retirement
- Participant Website Demo
- Security Protecting SoonerSave Members
- Retirement Plan Counseling