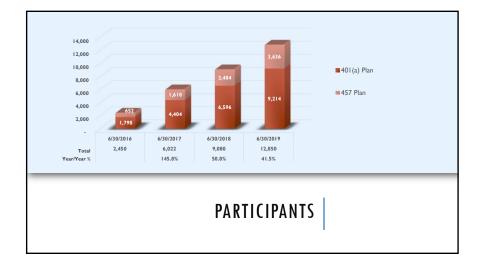

r service in OPERS.
- Full-time-equivalent position.
- \*Any position less than full-time but more than a half-time that includes employee benefits.

This determination shall be made by the employer and exclusively relied upon by OPERS.

## PARTS OF THE PLAN

Plan comprised of a 401(a) plan and a 457(b) plan

| Pathfinder Contributions                                                         |                                 |  |
|----------------------------------------------------------------------------------|---------------------------------|--|
| 401(a) Plan                                                                      | 457(b) Plan                     |  |
| <ul><li>Employee mandatory (4.5%)</li><li>Employer matching (6% or 7%)</li></ul> | Employee voluntary (above 4.5%) |  |









## PATHFINDER EMPLOYER ADMINISTRATION FEES

- New employer fee effective first payroll fiscal year 2020.
- Monthly: \$1.45
- Bi-Weekly: \$0.67
- Semi-Monthly: \$0.72
- Automatically entered in HCM for OMES agencies.
- Non-OMES need to manually enter fee into Field 34 of the payroll file.

## PATHFINDER ENROLLMENT

- Pocket Folder Enrollment Packet
- Included in the pockets:
- · Welcome Guide
- Enrollment Form
- Beneficiary Form
- Features & Highlights
- Investing in Yourself
- Checklist on back



#### BENEFICIARY FORM

Submit completed Beneficiary Forms directly to OPERS.

Fax: (405) 848-5946

Mail:

Oklahoma Public Employees Retirement System Attn: Oklahoma Pathfinder Plans PO Box 53007 Oklahoma City, OK 73152-3007

- When enrolling new employees can complete and submit to OPERS