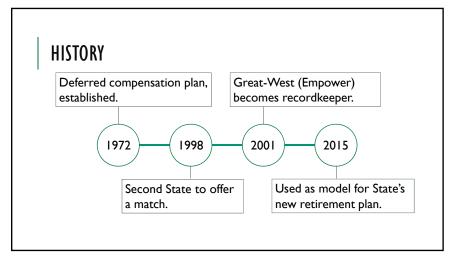

## SOONERSAVE MANAGEMENT

- Division of the Oklahoma Public Employees Retirement System (OPERS)
- Administered by 14 member Board of Trustees
- Board approves investment line-up, reviewed annually
- Historically the Board requests bids for recordkeeping and communication services
- Great-West/Empower SoonerSave recordkeeper since 2001