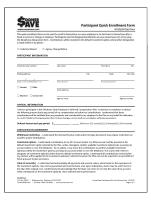

# NEW QUICK ENROLLMENT FORM

- Less intimidating and easier to use
- Member provides personal details and deferral amount.
- Default investment option (Vanguard Balanced)
- Member completes separate Beneficiary Designation form.
- Deferral amount, Investments & Beneficiaries can be updated after enrollment via website and KeyTalk.
- Regular Participant Enrollment form still available.