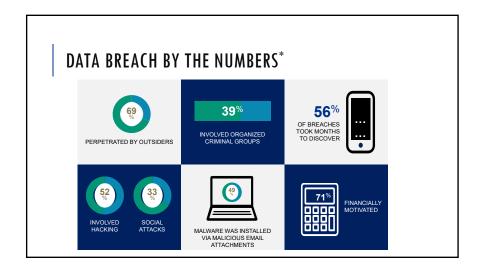

rt a distribution, but it is not required.
- Empower will mail a reminder letter to all participants over age  $70\frac{1}{2}$  (August).
- Failure to receive required minimum distribution could lead to a tax penalty.





#### **AGENDA**

Who is Empower Retirement

Member Support

Participant Website Demo

Security: Protecting SoonerSave Members

Retirement Plan Counseling

Helpful Tools and Resources

## WHO IS EMPOWER RETIREMENT?



#### Your service provider

 We define success as helping people like you work toward replacing — for life — the income earned while working.

#### Responsibilities

- Receiving your payroll contributions
- Tracking your account balances
- Providing ongoing communication and education
- Providing your quarterly statements
- Providing customer support









## PROTECTING SOONERSAVE MEMBERS



#### What Empower is doing....

- · Dedicated cybersecurity staff
- Integrated, single system solution
- Conducts independent security assessments
- Regular testing; system redundancies at alternative sites ( disaster recovery and business continuity)
- Recurring security training for associates

#### What members can do...

- Register your account
- Use strong, unique password
- Provide all available emails and phones
- Monitor account
- Turn on auto updates
- Do not "remember this device"
- · Freeze your credit





#### MEET YOUR REP!



Hello, Chad!

## RETIREMENT PLAN COUNSELOR BENEFITS

Your retirement plan counselor offers one-on-one personalized support at no cost to discuss topics such as:

- How much retirement income may be needed.
- · Perso