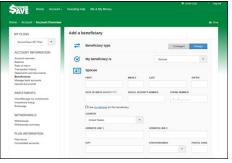

# NEW BENEFICIARY RECORD KEEPING

- Empower will be the Record Keeper
- Effective early 2020
- · Ability to update beneficiary online, or through the app
- Updated form
- Outreach campaign

#### BENEFICIARY RECORD KEEPING

Participants will be able to update beneficiaries online

- Log-in at www.soonersave.com
- Click on Participant's Name at the top right.
- Scroll down and click the Change Beneficiaries button.