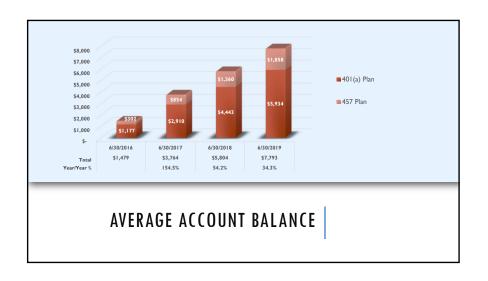

rvice in OPERS.
- Full-time-equivalent position.
- \*Any position less than full-time but more than a half-time that includes employee benefits.

This determination shall be made by the employer and exclusively relied upon by OPERS.

## PARTS OF THE PLAN

Plan comprised of a 401(a) plan and a 457(b) plan

| Pathfinder Contributions                                                         |                                 |  |
|----------------------------------------------------------------------------------|---------------------------------|--|
| 401(a) Plan                                                                      | 457(b) Plan                     |  |
| <ul><li>Employee mandatory (4.5%)</li><li>Employer matching (6% or 7%)</li></ul> | Employee voluntary (above 4.5%) |  |









## PATHFINDER EMPLOYER ADMINISTRATION FEES

- New employer fee effective first payroll fiscal year 2020.
- Monthly: \$1.45
- Bi-Weekly: \$0.67
- Semi-Monthly: \$0.72
- Automatically entered in HCM for OMES agencies.
- Non-OMES need to manually enter fee into Field 34 of the payroll file.

## PATHFINDER ENROLLMENT

- Pocket Folder Enrollment Packet
- Included in the pockets:
- · Welcome Guide
- Enrollment Form
- Beneficiary Form
- Features & Highlights
- Investing in Yourself
- Checklist on back



#### BENEFICIARY FORM

Submit completed Beneficiary Forms directly to OPERS.

Fax: (405) 848-5946

Mail:

Oklahoma Public Employees Retirement System Attn: Oklahoma Pathfinder Plans PO Box 53007 Oklahoma City, OK 73152-3007

- When enrolling new employees can complete and submit to OPERS imme