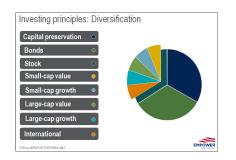

f retirement income goals, portfolio investments and general financial planning and budgeting.
- $\bullet$  Spend-down advice for using different retirement income sources in the most advantageous way.
- Discussions around how to use outside investments such as personal savings and brokerage accounts, pension benefits and Social Security estimates, as well as spouse's or partner's assets and retirement benefits, if desired.
- Retirees are welcome to make appointments, too!



# GROUP PRESENTATION TOPICS

Plan features and benefits

Tax implications

Understanding investing

· Asset allocation/diversification

Investment options

Benefits of compounding

Budgeting

Realities of retirement

- · Retirement income sources/key dates
- Creating an individualized plan

Where to go for more help



#### RETIREMENT PLAN COUNSELING — EXAMPLE #1

- > 57 year old, with State Finance Office for 9 years
- Married with adult and college age children
- Contributes \$800/month to 457 plan
- > Spouse works in education and has teacher's retirement plan
- Participant had a 401k from previous employer, but had no idea he could transfer (rollover) it into his SoonerSave 401a account.
- Was invested in the Vanguard Balanced Fund and wanted to look for more diversification but only a moderate level of risk
- Suggested Vanguard Target Retirement 2030 fund
- Now has consolidated his accounts and on track for retirement goal at age 65

#### RETIREMENT PLAN COUNSELING — EXAMPLE #2

- ▶ 48 year old, Project Manager with DHS for 25 years
- Enrolled in SoonerSave 19 years ago
- > Has only contributed th