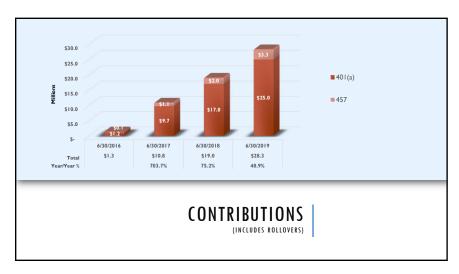

service in OPERS.
- Full-time-equivalent position.
- \*Any position less than full-time but more than a half-time that includes employee benefits.

This determination shall be made by the employer and exclusively relied upon by OPERS.

## PARTS OF THE PLAN

Plan comprised of a 401(a) plan and a 457(b) plan

| Pathfinder Contributions                                                         |                                 |  |
|----------------------------------------------------------------------------------|---------------------------------|--|
| 401(a) Plan                                                                      | 457(b) Plan                     |  |
| <ul><li>Employee mandatory (4.5%)</li><li>Employer matching (6% or 7%)</li></ul> | Employee voluntary (above 4.5%) |  |









## PATHFINDER EMPLOYER ADMINISTRATION FEES

- New employer fee effective first payroll fiscal year 2020.
- Monthly: \$1.45
- Bi-Weekly: \$0.67
- Semi-Monthly: \$0.72
- Automatically entered in HCM for OMES agencies.
- Non-OMES need to manually enter fee into Field 34 of the payroll file.

## PATHFINDER ENROLLMENT

- Pocket Folder Enrollment Packet
- Included in the pockets:
- · Welcome Guide
- Enrollment Form
- Beneficiary Form
- Features & Highlights
- Investing in Yourself
- Checklist on back



#### BENEFICIARY FORM

Submit completed Beneficiary Forms directly to OPERS.

Fax: (405) 848-5946

Mail:

Oklahoma Public Employees Retirement System Attn: Oklahoma Pathfinder Plans PO Box 53007 Oklahoma City, OK 73152-3007

- When enrolling new employees can complete and submit to OPERS im