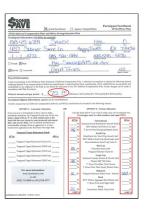

#### **ENROLLMENT FORM**

Deferral Amount (required)

Choose an investment mix:

 Percentages must equal 100% for both sides of the plan.

#### **ENROLLMENT FORM**

- Participant and Coordinator signature and date
- Mailing instructions on bottom of form