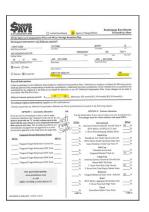

## **ENROLLMENT FORM**

## **ENROLLMENT FORM**

- Social Security Number
- Date of birth
- Agency Name
- Agency Number

#### **ENROLLMENT FORM**

Deferral Amount (required)

Choose an investment mix:

 Percentages must equal 100% for both sides of the plan.

#### **ENROLLMENT FORM**

- Participant and Coordinator signature and date
- Mailing instructions on bottom of form