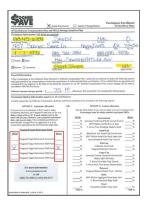

## **ENROLLMENT FORM**

- Social Security Number
- Date of birth
- Agency Name
- Agency Number

#### **ENROLLMENT FORM**

Deferral Amount (required)

Choose an investment mix:

 Percentages must equal 100% for both sides of the plan.

#### **ENROLLMENT FORM**

- Participant and Coordinator signature and date
- Mailing instructions on bottom of form