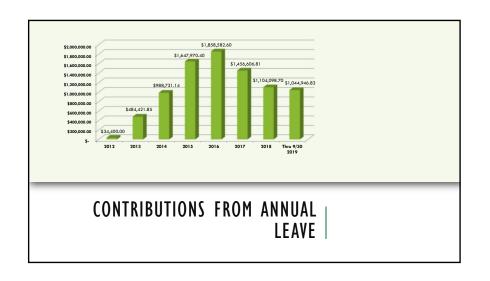

|

#### **DEFERRAL CHANGES**

Methods participants can use to change their deferral:

- · Deferral Change Request form
- · Log in at www.soonersave.com
- Call Empower at 877 538-3457
- · Use the Empower Retirement app.

Participants can change once every 30 days. Deferral changes are effective the following month.



## BENEFICIARY DESIGNATION

- Update Regularly
- Address and name changes are prime times to update beneficiary designations
- Please complete all the fields for each beneficiary
- Print legibly using blue or black ink
- Sign and date back side
- 457(b) Plan designation is required
- Different designations to the 401(a) Plan are optional



# CONTRIBUTION FROM ANNUAL LEAVE

- IRS allows contributions from accumulated leave payments.
- Participants may contribute any amount of annual leave <u>they would</u> <u>otherwise</u> receive up to yearly IRS maximum
- The form must be received in the SoonerSave Administrative office the month prior to receiving payment
- This is a new form, so please call us with any questions you may have when filling it out

| Complete this form with your<br>annual lorve payments. Total<br>at worse its gov to view curren