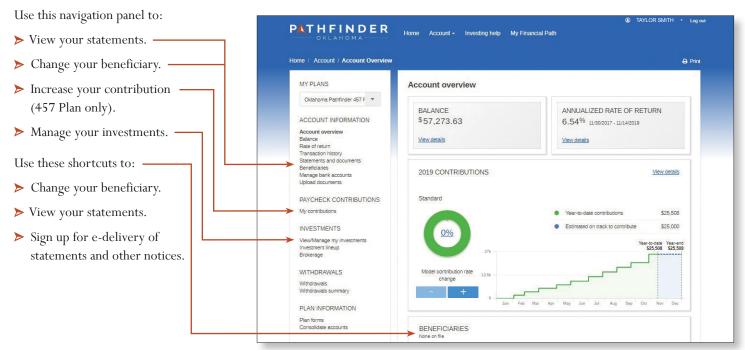

#### Your account overview

Visit your Plan website to quickly and easily see how much you've saved, and more.

FOR ILLUSTRATIVE PURPOSES ONLY.