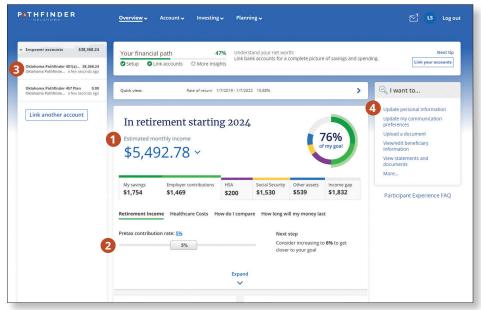

#### How to navigate the website

Once logged in to your account, you can get your Lifetime Income Score<sup>SM</sup>, see how you compare to peers and view next steps that may help you reach your retirement goals. Quickly and easily see how much you've saved, and more. Simply log in to your account to:

- View your estimated monthly retirement income and see if your future savings are on track.
- 2 Move the sliders to model different savings scenarios and make changes. Enter *Other Assets* like a pension or IRA for a more realistic score.
- 3 Click on your Plan name to view account balances, view statements, change your investments or contribution rate, and much more.
- 4 Access your personal profile to update your beneficiaries and communication preferences.